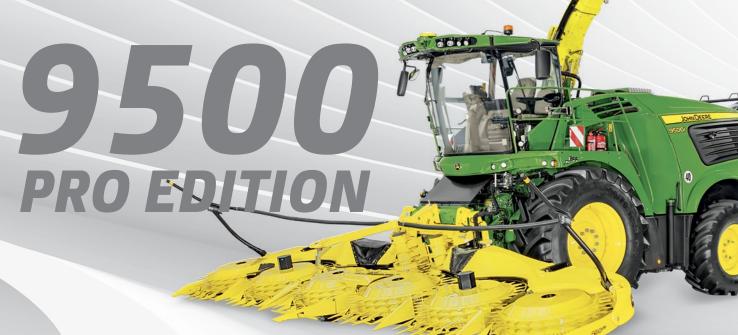

## **EFFICIENCY HERO**

Performance features include:

- Dura Line™ Premium Package
- HD lower front feedroll
- Dual Header Drive option
- Stone Deflector
- Stone Detection

Technology features include:

- 2630 Display
- Spout Camera
- Active Fill Control Ready
- Automatic Spout Positioning

## Comfort features include:

- Premium seat and steering wheel
- Premium radio
- ProTouch set up
- LED Lighting
- Automatic PTO Coupler
- Air compressor package with air horn
- "i-Ready" features include:
- Mass Flow Sensor factory-installed
- HarvestLab™ ready
- Guidance-ready