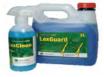

#### WINDOW CLEANERS

John Deere Polycarbonate Window Cleaner and Wash are specially developed to clean all kinds of polycarbonate windows without harming the surface.

LexClean and LexGuard are recommended for GEN II cabinwindow cleaning.

F065143 LexClean 1L F063097 LexGuard 3L