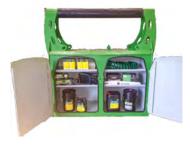

#### G-BOX ® STORE Secure storage of tools and equipment in the forest

The G-BOX ® Store offers excellent storage for oils, hoses, tools etc. With two full width opening doors, access is easy and a small bund keeps any oil drips or spillages contained withing the box. Two secured padlock hasps offer protected security and the plastic covered grab bar offers forwarder or harvester lifting capabilities. Easy access with front opening double doors, two and four shelf options.