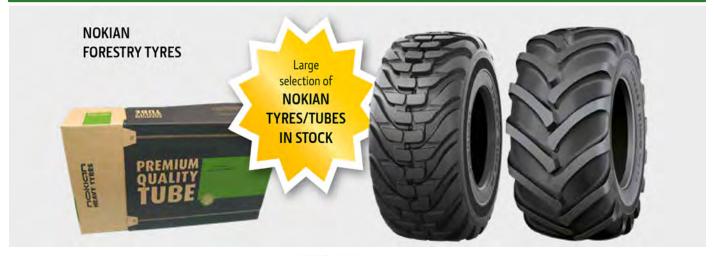

# SPECIAL OFFERS

JOHN DEERE FORESTRY 2|2024



#### WINDOW CLEANERS

John Deere Polycarbonate Window Cleaner and Wash are specially developed to clean all kinds of polycarbonate windows without harming the surface.

LexClean and LexGuard are recommended for GEN II cabinwindow cleaning.



F065143 LexClean 1L F063097 LexGuard 3L

## **CABIN ACCESSORIES**

Seats and tailor-made seat covers, seat belts, seat / arm rest covers and floor mats for your cabin now on SPECIAL OFFER!

> F700630 Premium Seat Cover for Be-GE 3100 Comfort



F706014 Pair of covers



FLOOR MATS F700169 GEN I Cabin, F700620 GEN II Cabin, F700618 Fixed Cabin



## WINDSCREEN WIPERS for G- and E-Series

#### **ROTATING CABIN:**

AL207461 Rubber, windscreen (GEN I or GEN II cabin) F679853 Neoprene\*, windscreen (GEN I or GEN II cabin) AL176272 Rubber, side windows (G