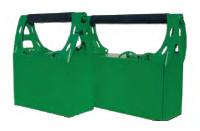

#### G-BOX ® STORE Secure storage of tools and equipment in the forest

The G-BOX ® Store offers excellent storage for oils, hoses, tools etc. With two full width opening doors, access is easy and a small bund keeps any oil drips or spillages contained withing the box. Two secured padlock hasps offer protected security and the plastic covered grab bar offers forwarder or harvester lifting capabilities. Easy access with front opening double doors, two and four shelf options.