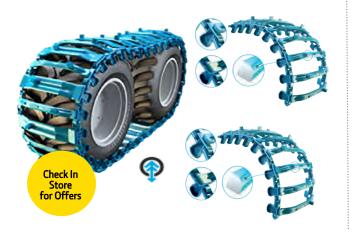

## **TRACK JOINERS**

22mm, 24mm, 26mm & 28mm Long & Short 22mm & 26mm Extra Long Option

All prices subject to VAT@23%