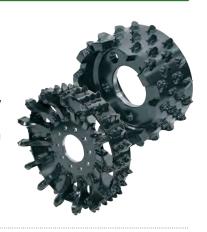

### **MEASURING WHEELS**

Measuring wheels play an important role in the functioning of your harvester head. The harvester's measuring system delivers more accurate measurements when it is outfitted with the correct measuring wheel, for the most benefit to your