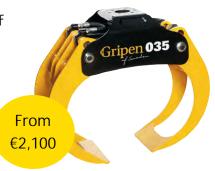

### JOHN DEERE GRAPPLES

The wide range of HSP grapples available include twin hydraulic cylinders, Consistently powerful high performing grapples.