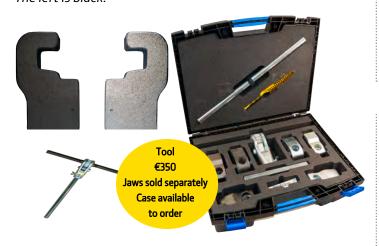

### CENTRE MOUNTING TOOL

The centre mounting tool is four times faster than the old manual mounting tool. With 200% more traction (3 tonne), interchangeable claws (similar to that the geared mounting tool), centre mounted draw-bar,

Note: The claws are different colours to ensure proper use. The left is black.

JOHN DEERE FORESTRY LTD Ballyknocken, Glenealy, Co. Wicklow TEL 0404 44969, FAX 0404 44972

caffreymarkv@johndeere.com byrnejoseph@johndeere.com hughesjoe@johndeere.com franeymark@johndeere.com