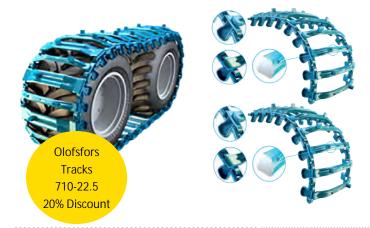

### **OLOFSFORS TRACKS**

### **EVO**

EVO is an all-around track with good traction and great self-cleaning proper-ties. Available also as Soft-version, with extended cross members.

#### KOVAX

KovaX is a great choice for most ground conditions and machines. Soft-version available for increased flotation.

### CENTRE MOUNTING TOOL

The centre mounting tool is four times faster than the old manual mounting tool. With 200% more traction (3 tonne), interchangeable claws (similar to that the geared mounting tool), centre mounted draw-bar,